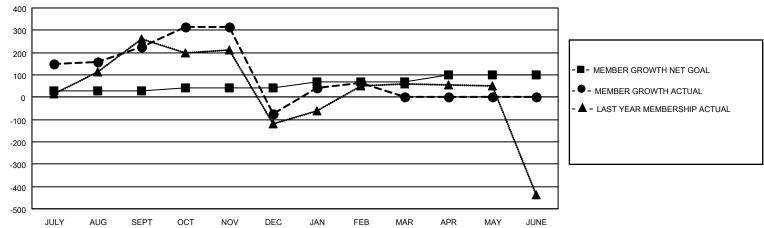

## GOALS AND ACTUAL MEMBERS CUMULATIVE

| DROPPED CLUBS: 12           |     | 145 CLUBS OF 311 ADDED 1 OR MORE<br>NEW MEMBERS | GENDER DISTRIBUTION  MALE 3,288 (46.96%) |                |     |
|-----------------------------|-----|-------------------------------------------------|------------------------------------------|----------------|-----|
| DROPPED MEMBERS             |     |                                                 | FEMALE                                   | 3,713 (53.04%) |     |
| DECEASED                    | 25  | CLICK HERE FOR CUMULATIVE                       | TOTAL FAMILY UNIT MEMBERS                |                | 522 |
| CLUB CANCELLED 32 OTHER 607 |     | MEMBERSHIP DATA                                 | FAMILY MEMBERS PAYING HALF DUES          |                | 279 |
| TOTAL                       | 664 |                                                 | 5000                                     |                |     |