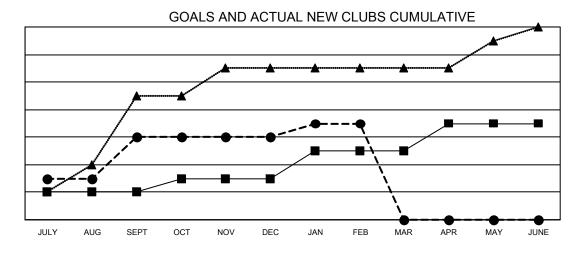

- CURRENT YEAR GOALS FOR NEW CLUBS

- ● - CURRENT YEAR ACTUAL NEW CLUBS

- ▲ - LAST YEAR ACTUAL NEW CLUBS